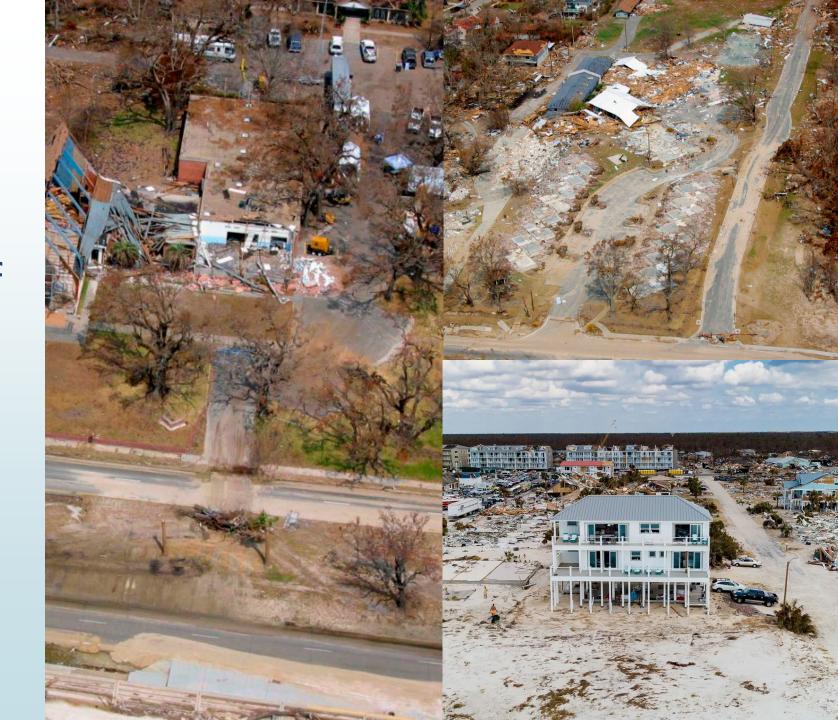

# Community Resilience Index

- A simple, inexpensive method for community leaders to perform a selfassessment of their community's resilience to coastal hazards
- Identify weaknesses a community may want to address prior to the next hazard event; highlights strengths a community possesses

#### COASTAL RESILIENCE INDEX

"On the road to coastal resilience"

A Community Self-Assessment

Understanding how prepared your community is for a disaster