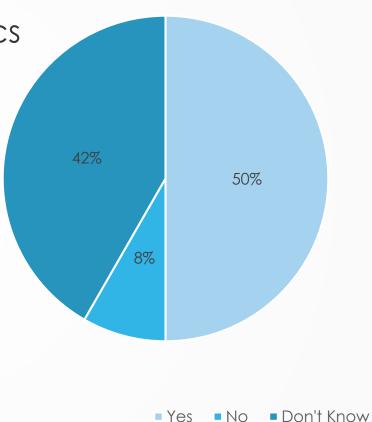

Resilience Along the Gulf



# Community Resilience Index

- A simple, inexpensive method for community leaders to perform a selfassessment of their community's resilience to coastal hazards
- Identify weaknesses a community may want to address prior to the next hazard event; highlights strengths a community possesses

#### COASTAL RESILIENCE INDEX

"On the road to coastal resilience"



A Community Self-Assessment

Understanding how prepared your community is for a disaster

#### Format

#### 7 sections

- Critical Infrastructure and Facilities
- Transportation Issues
- Community Plans and Agreements
- Mitigation Measures
- Business Plans
- Social Systems

High, Medium, Low in each section

No overall "score"

#### Evaluation

Do you feel that other topics should be covered in the CRI?



# COASTAL RESILIENCE INDEX UPDATED



COMING
SOON
TO YOUR
COMUNITY!

















#### Businesses Are Vulnerable

40% of small businesses do not reopen after a disaster

57% have no disaster recovery plan

\$3,000 Median daily cost of downtime for a small business impacted by an extreme weather event

#### Diversity of Fisheries Businesses



- Commercial Fishing: Shellfish (shrimp, oyster, blue crab)
- **■** Charter
- Processing
- Marinas
- Associated business

### Tourism Business



Photos: Gulf Shores/Orange Beach Tourism

#### **Partners**













# Fisheries, Tourism & Ports Resilience Indices

- Follows CRI model
  - ■Yes/no
  - No overall score
  - Create discussion among business divisions









Sponsored by



Designed for non-commercial use

To remove branding, plea